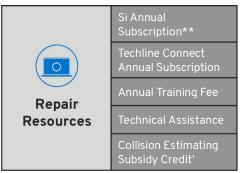

## GM Collision Repair Network Member Benefits

| \$900 Annual<br>Subscription              |  |
|-------------------------------------------|--|
| \$995 Annual<br>Subscription              |  |
| \$0                                       |  |
| Y-Premium<br>Discount                     |  |
| \$50 Monthly<br>Based on<br>Certification |  |

Υ

Υ

As a member, you receive access to Techline Information Systems, diagnostic support, and GM Service information to help keep your shop and employees up to date as well as to receive subscription discounts to help lower your labor costs.

GM reserves the right to audit, modify, or cancel this program at any time.

<sup>\*\*</sup>Si discounts and promotions are not available to subscribers in Massachusetts.

<sup>†</sup>Subsidy credit only available on Mitchell International estimating tool.