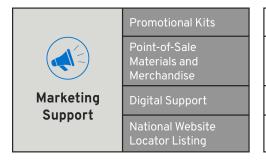

As part of the GM Collision Repair Network, you will be recognized by General Motors for your facilities, equipment, and training. Your shop also benefits from referrals from the General Motors Collision Repair Network Repair Facility Locator for the opportunity to close more work and improve business results.