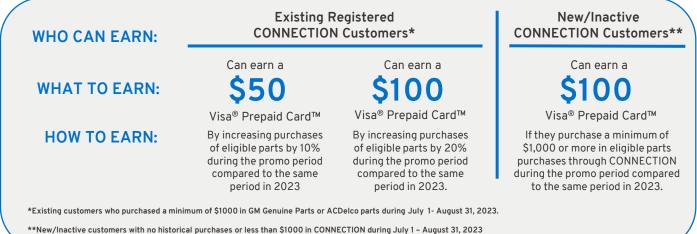

NUINE

Earn a VISA<sup>®</sup> Prepaid card<sup>™</sup> valued at up to \$100 by increasing your GM Genuine Parts and ACDelco Parts purchases on CONNECTION. See details below to learn how!

PROMOTION PERIOD: July 1 - August 31, 2024 ELIGIBLE PARTS: ALL GM Genuine Parts and ACDelco Parts

## **ELIGIBLE CUSTOMERS:**

My GM Partner Perks Members installers, collision, fleet shops, Independent Service Centers, Regional Service Centers, and Fleet Customers in the US only.

## **REGISTRATION REQUIRED:**

Users can register at any time during the promotional period and receive credit for gualifying purchases retroactive to the beginning of each promotion period. Register for the promotion and track your qualifying purchases via the promotions tab on CONNECTION.

\*Offer available at participating ACDelco Distributors.

\*\*All eligible parts are identified by the PROMO ITEM indicator in CONNECTION. Participating ACDelco Distributors will receive Visa® Prepaid Card™ with a personalized letter for distribution to their customers within 90 days of the promotion end date.