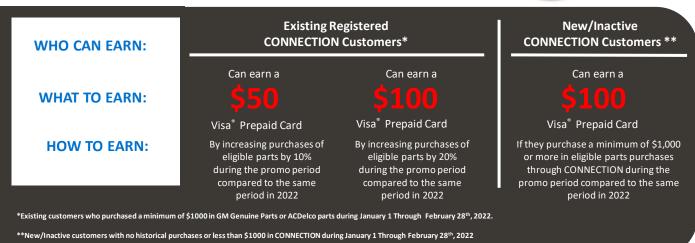

## Earn up to a \$100 VISA® Prepaid Card with Purchases in CONNECTION

Earn a VISA® Prepaid card ™ valued at up to \$100 by increasing your GM Genuine Parts and ACDelco Parts purchases on CONNECTION. See details below to learn how!

## **REGISTRATION REQUIRED:**

Users can register at any time during the promotional period and receive credit for qualifying purchases retroactive to the beginning of each promotion period. Register for the promotion and track your qualifying purchases via the promotions tab on CONNECTION.