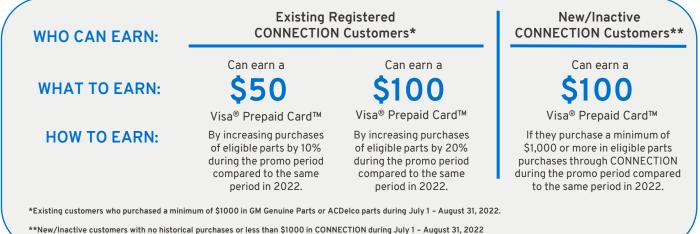

NUINE

Earn a VISA<sup>®</sup> Prepaid card<sup>™</sup> valued at up to \$100 by increasing your GM Genuine Parts and ACDelco Parts purchases on CONNECTION. See details below to learn how!

PROMOTION PERIOD: July 1 - August 31, 2023 ELIGIBLE PARTS: ALL GM Genuine Parts and ACDelco Parts

## **ELIGIBLE CUSTOMERS:**

My GM Partner Perks Members installers, collision, fleet shops, Independent Service Centers, Regional Service Centers, and Fleet Customers in the US only.

## **REGISTRATION REQUIRED:**

Users can register at any time during the promotional period and receive credit for gualifying purchases retroactive to the beginning of each promotion period. Register for the promotion and track your qualifying purchases via the promotions tab on CONNECTION.

\*Offer available at participating ACDelco Distributors.

\*\*All eligible parts are identified by the PROMO ITEM indicator in CONNECTION. Participating ACDelco Distributors will receive Visa® Prepaid Card™ with a personalized letter for distribution to their customers within 90 days of the promotion end date.